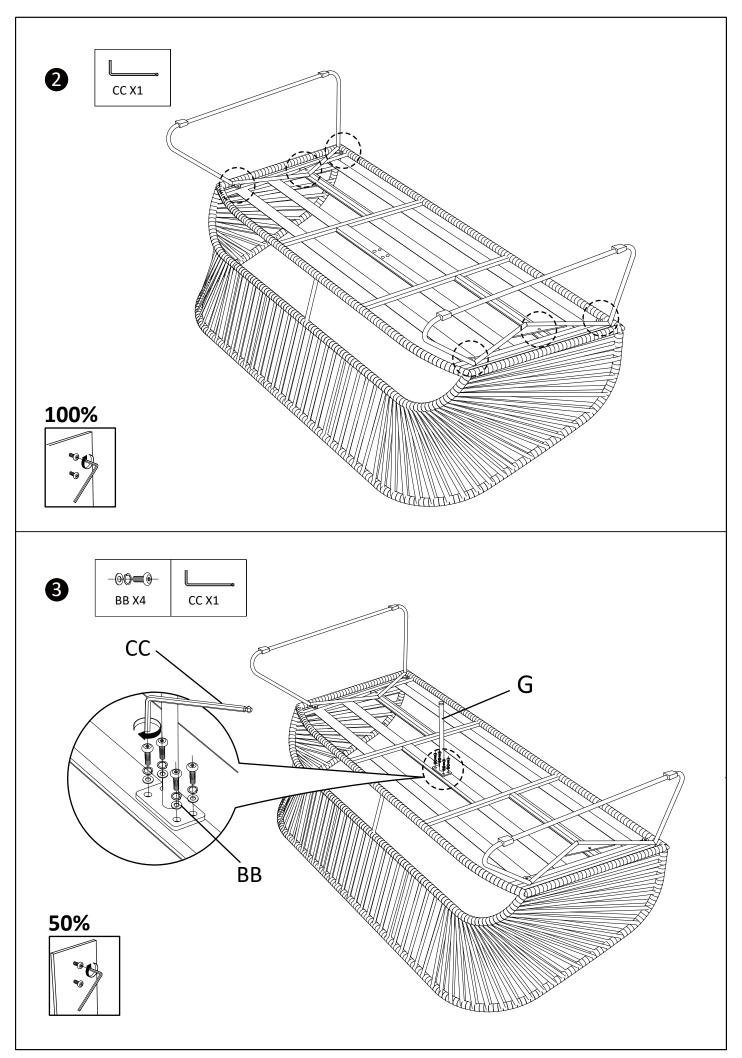

# 7701046\_1 Sofa For Novella Lounge Set

# ASSEMBLY INSTRUCTIONS

Read this instruction carefully. Refer hardware and furniture parts list for guidance. Be sure all parts are complete, before assembling. Place all wooden furniture part on a clean and flat soft surface to prevent scratcheds. Refer steps provided as assembling guide.

### **CAUTIONS:**

- 1.Do not **FULLY-TIGHTEN** the nuts or nut bolts until all are in place.
- 2.To prevent thread damage. Ensure that nuts or nut bolts are not over-tighten.
- 3. Hardware are to be kept out of reach from children.

## NOTE:

Illustration images are not product images