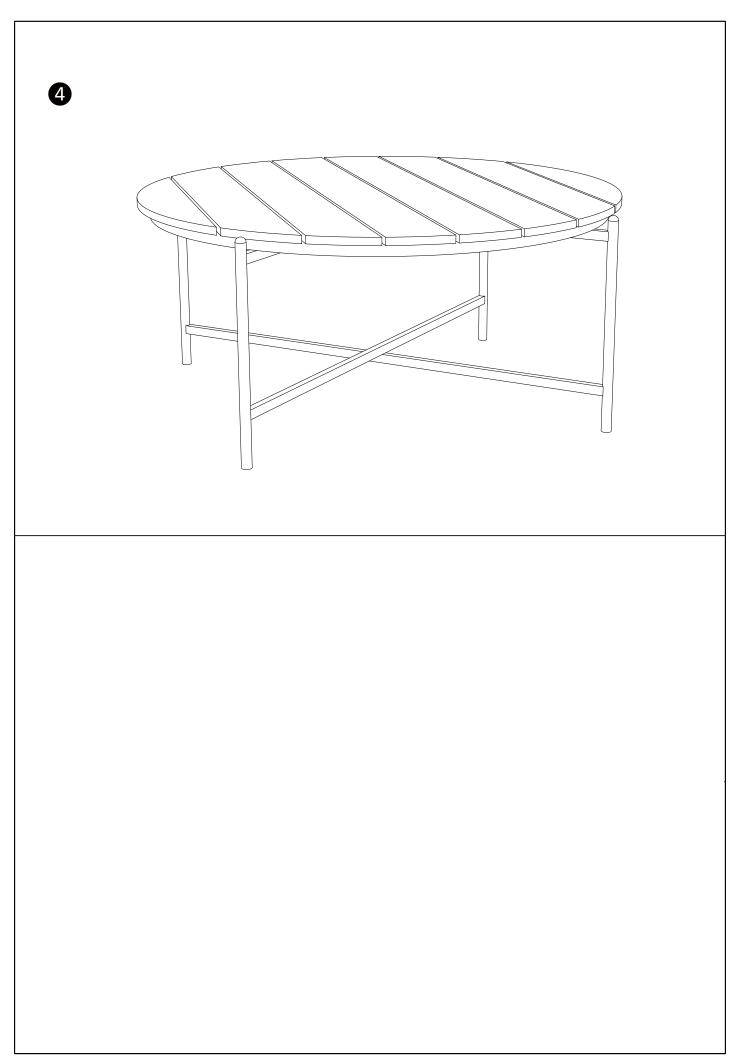

# 7701046\_4 Table For Novella Lounge Set

## ASSEMBLY INSTRUCTIONS

Read this instruction carefully. Refer hardware and furniture parts list for guidance. Be sure all parts are complete, before assembling. Place all wooden furniture part on a clean and flat soft surface to prevent scratcheds. Refer steps provided as assembling guide.

#### CAUTIONS

- 1.Do not **FULLY-TIGHTEN** the nuts or nut bolts until all are in place.
- 2.To prevent thread damage. Ensure that nuts or nut bolts are not over-tighten.
- 3. Hardware are to be kept out of reach from children.