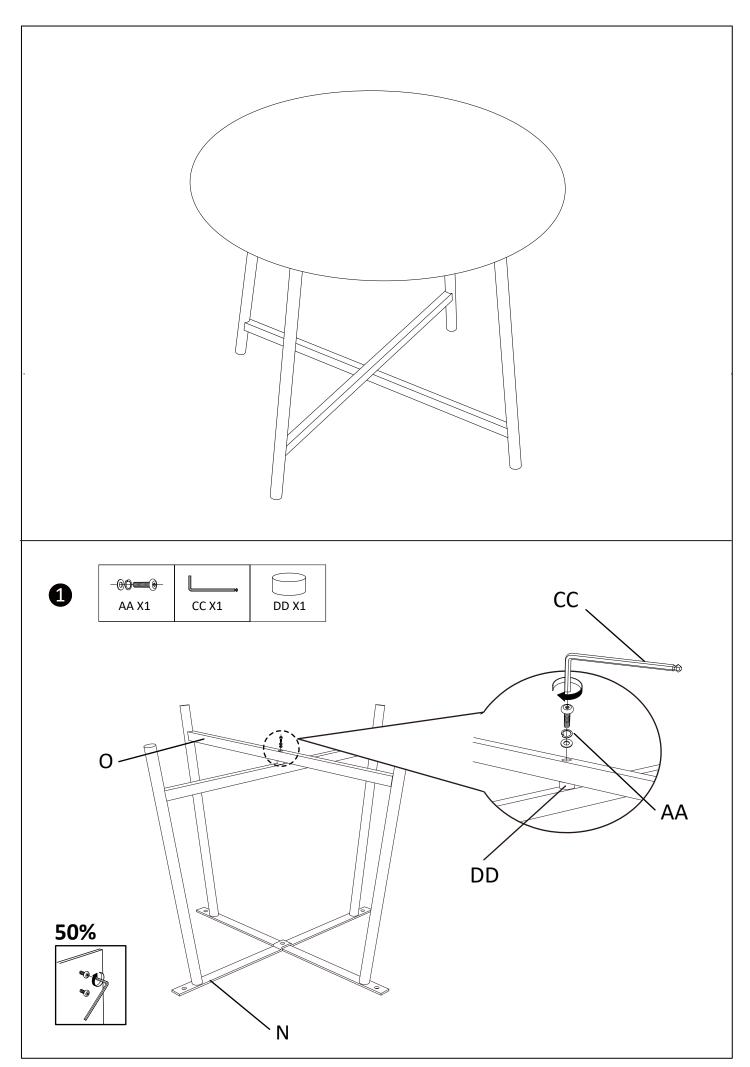

# 7701046\_3 Table For Novella Lounge Set

# **ASSEMBLY INSTRUCTIONS**

Read this instruction carefully. Refer hardware and furniture parts list for guidance. Be sure all parts are complete, before assembling. Place all wooden furniture part on a clean and flat soft surface to prevent scratcheds. Refer steps provided as assembling guide.

#### CAUTIONS

- 1.Do not FULLY-TIGHTEN the nuts or nut bolts until all are in place.
- 2.To prevent thread damage. Ensure that nuts or nut bolts are not over-tighten.
- 3. Hardware are to be kept out of reach from children.