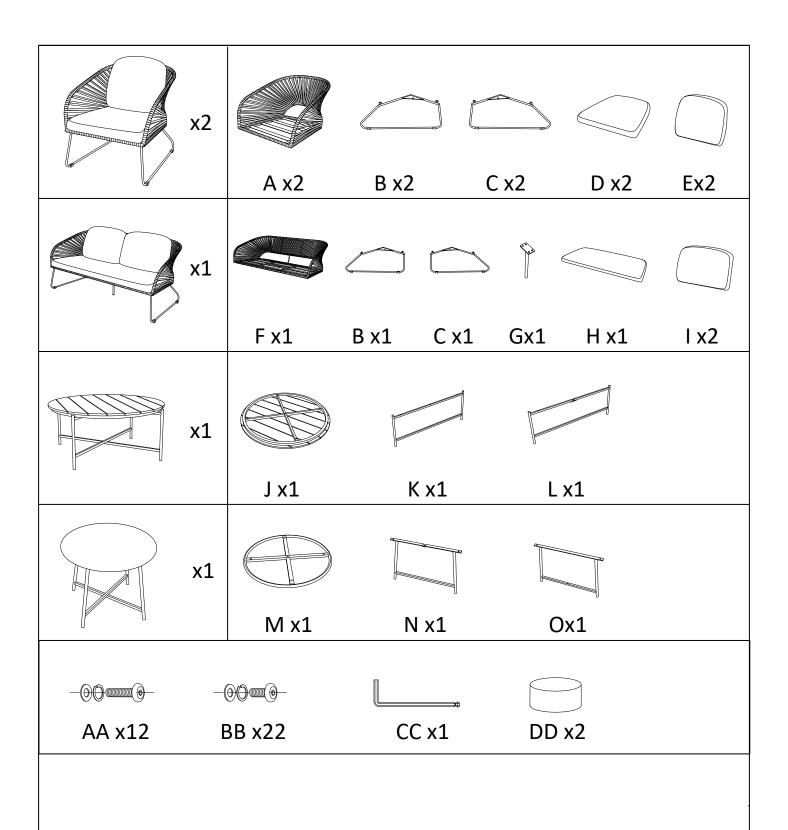

# **ASSEMBLY INSTRUCTIONS**

Read this instruction carefully. Refer hardware and furniture parts list for guidance. Be sure all parts are complete, before assembling. Place all wooden furniture part on a clean and flat soft surface to prevent scratcheds. Refer steps provided as assembling guide.

## CAUTIONS:

- 1.Do not FULLY-TIGHTEN the nuts or nut bolts until all are in place.
- 2. To prevent thread damage. Ensure that nuts or nut bolts are not over-tighten.
- 3. Hardware are to be kept out of reach from children.

## NOTE:

Illustration images are not product images