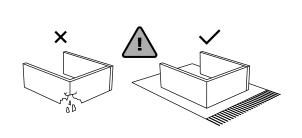

# **ASSEMBLY INSTRUCTIONS**

Read this instruction carefully. Refer hardware and furniture parts list for guidance. Be sure all parts are complete, before assembling. Place all wooden furniture part on a clean and flat soft surface to prevent scratcheds. Refer steps provided as assembling guide.