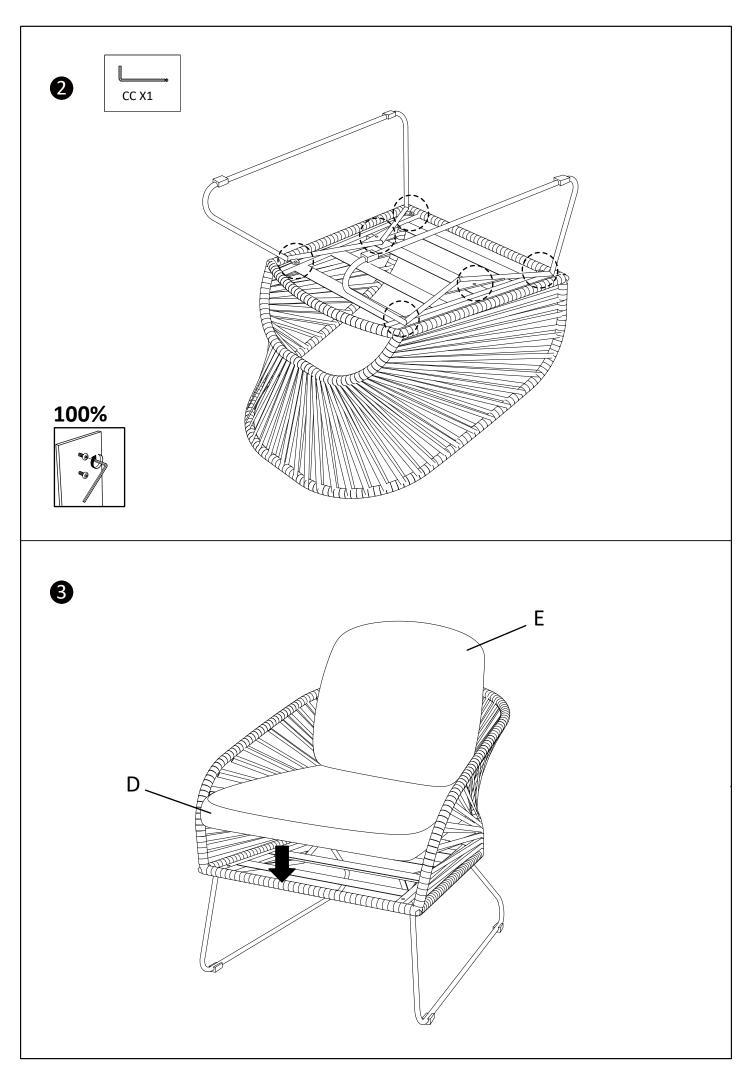

# 7701046\_2 Chair For Novella Lounge Set

# **ASSEMBLY INSTRUCTIONS**

Read this instruction carefully. Refer hardware and furniture parts list for guidance. Be sure all parts are complete, before assembling. Place all wooden furniture part on a clean and flat soft surface to prevent scratcheds. Refer steps provided as assembling guide.

## **CAUTIONS:**

- 1.Do not FULLY-TIGHTEN the nuts or nut bolts until all are in place.
- 2. To prevent thread damage. Ensure that nuts or nut bolts are not over-tighten.
- 3. Hardware are to be kept out of reach from children.