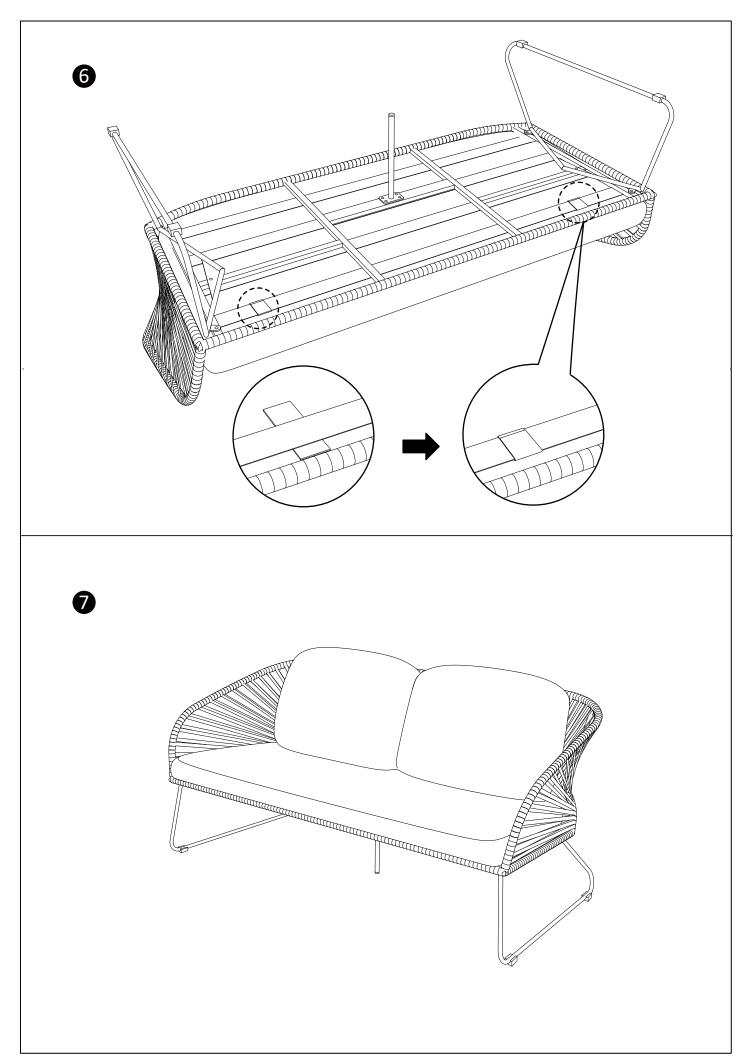

# 7701046\_1 Sofa For Novella Lounge Set

# ASSEMBLY INSTRUCTIONS

Read this instruction carefully. Refer hardware and furniture parts list for guidance. Be sure all parts are complete, before assembling. Place all wooden furniture part on a clean and flat soft surface to prevent scratcheds. Refer steps provided as assembling guide.

### **CAUTIONS:**

- 1.Do not **FULLY-TIGHTEN** the nuts or nut bolts until all are in place.
- 2.To prevent thread damage. Ensure that nuts or nut bolts are not over-tighten.
- 3. Hardware are to be kept out of reach from children.

## NOTE:

Illustration images are not product images