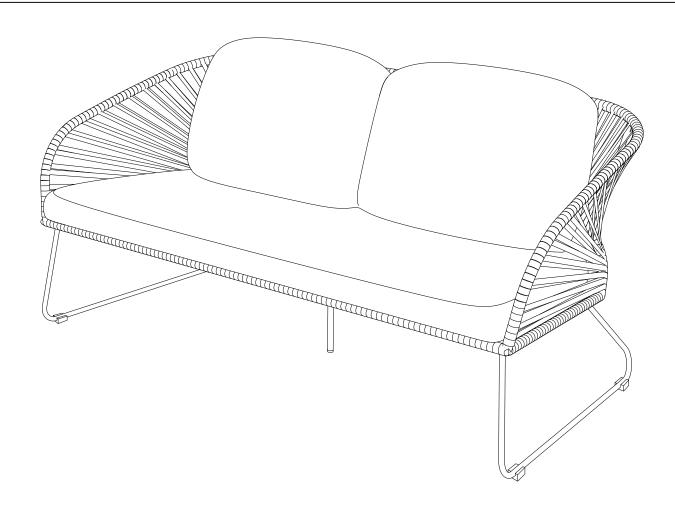

# 7701046\_1 Sofa For Novella Lounge Set

# ASSEMBLY INSTRUCTIONS

Read this instruction carefully. Refer hardware and furniture parts list for guidance. Be sure all parts are complete, before assembling. Place all wooden furniture part on a clean and flat soft surface to prevent scratcheds. Refer steps provided as assembling guide.

### **CAUTIONS:**

- 1.Do not **FULLY-TIGHTEN** the nuts or nut bolts until all are in place.
- 2.To prevent thread damage. Ensure that nuts or nut bolts are not over-tighten.
- 3. Hardware are to be kept out of reach from children.

## NOTE:

Illustration images are not product images