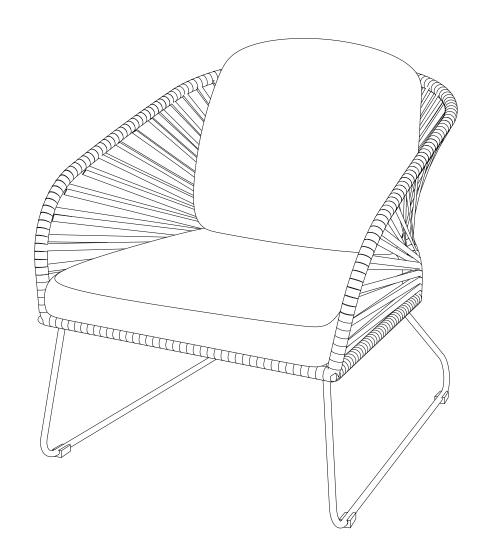

# 7701046\_2 Chair For Novella Lounge Set

# **ASSEMBLY INSTRUCTIONS**

Read this instruction carefully. Refer hardware and furniture parts list for guidance. Be sure all parts are complete, before assembling. Place all wooden furniture part on a clean and flat soft surface to prevent scratcheds. Refer steps provided as assembling guide.

## **CAUTIONS:**

- 1.Do not FULLY-TIGHTEN the nuts or nut bolts until all are in place.
- 2. To prevent thread damage. Ensure that nuts or nut bolts are not over-tighten.
- 3. Hardware are to be kept out of reach from children.