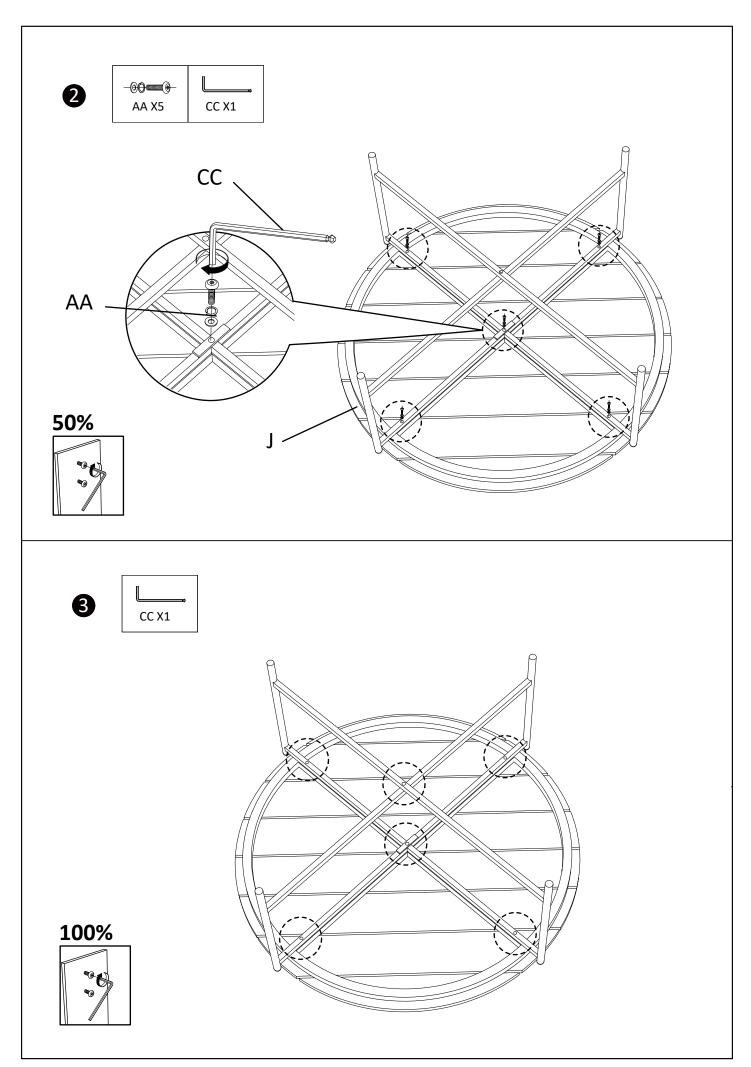

# 7701046\_4 Table For Novella Lounge Set

## ASSEMBLY INSTRUCTIONS

Read this instruction carefully. Refer hardware and furniture parts list for guidance. Be sure all parts are complete, before assembling. Place all wooden furniture part on a clean and flat soft surface to prevent scratcheds. Refer steps provided as assembling guide.

#### CAUTIONS

- 1.Do not **FULLY-TIGHTEN** the nuts or nut bolts until all are in place.
- 2.To prevent thread damage. Ensure that nuts or nut bolts are not over-tighten.
- 3. Hardware are to be kept out of reach from children.