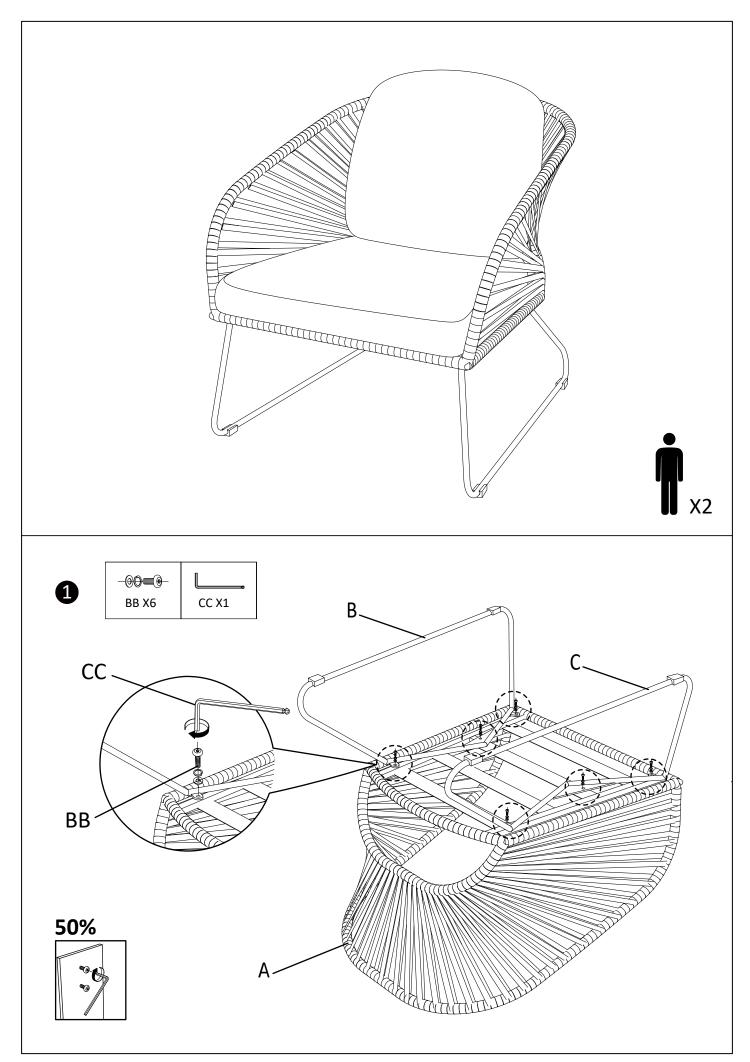

# 7701046\_2 Chair For Novella Lounge Set

# **ASSEMBLY INSTRUCTIONS**

Read this instruction carefully. Refer hardware and furniture parts list for guidance. Be sure all parts are complete, before assembling. Place all wooden furniture part on a clean and flat soft surface to prevent scratcheds. Refer steps provided as assembling guide.

## **CAUTIONS:**

- 1.Do not FULLY-TIGHTEN the nuts or nut bolts until all are in place.
- 2. To prevent thread damage. Ensure that nuts or nut bolts are not over-tighten.
- 3. Hardware are to be kept out of reach from children.