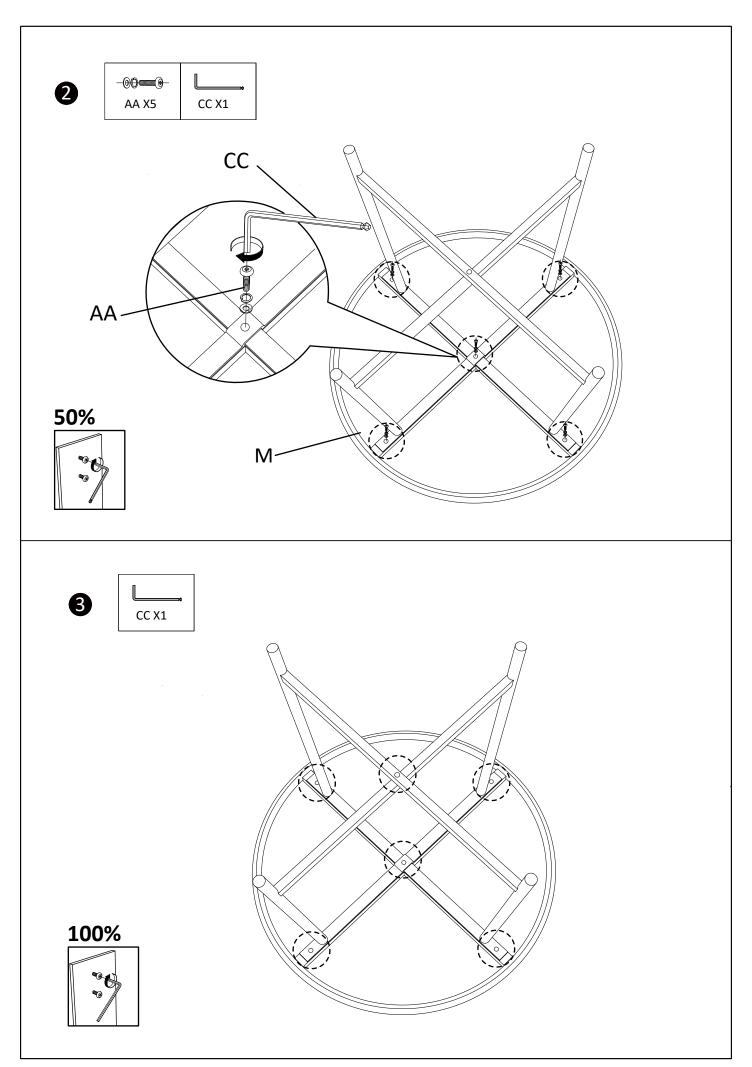

# 7701046\_3 Table For Novella Lounge Set

# **ASSEMBLY INSTRUCTIONS**

Read this instruction carefully. Refer hardware and furniture parts list for guidance. Be sure all parts are complete, before assembling. Place all wooden furniture part on a clean and flat soft surface to prevent scratcheds. Refer steps provided as assembling guide.

#### CAUTIONS

- 1.Do not FULLY-TIGHTEN the nuts or nut bolts until all are in place.
- 2.To prevent thread damage. Ensure that nuts or nut bolts are not over-tighten.
- 3. Hardware are to be kept out of reach from children.