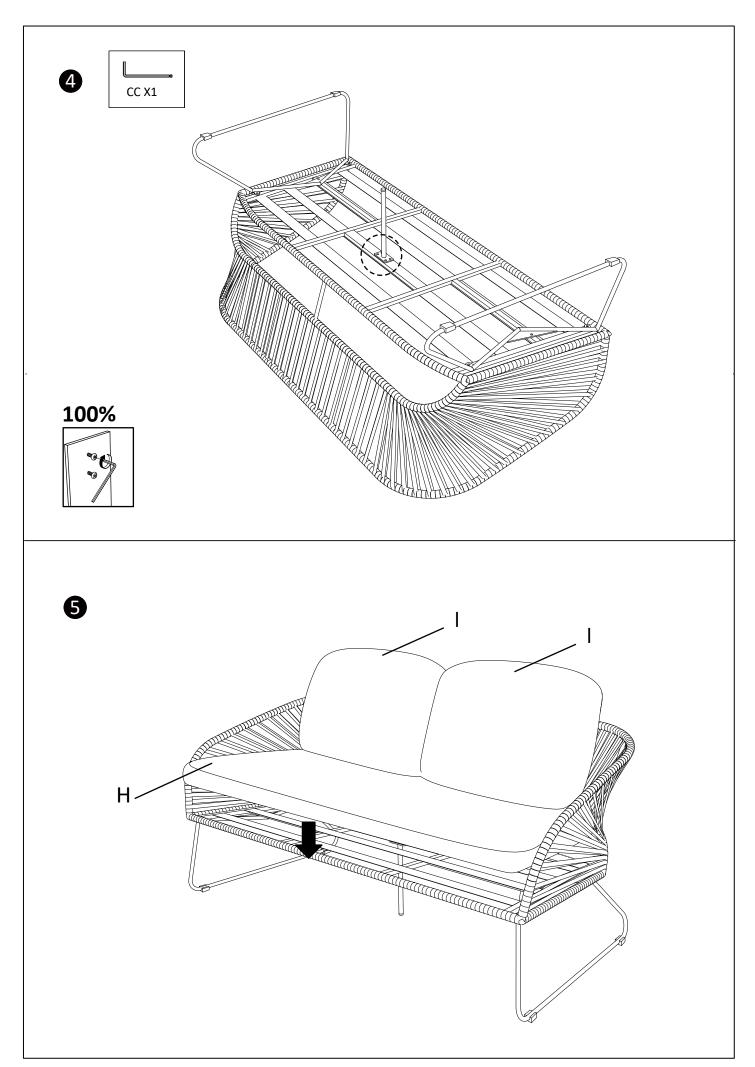

# 7701046\_1 Sofa For Novella Lounge Set

# ASSEMBLY INSTRUCTIONS

Read this instruction carefully. Refer hardware and furniture parts list for guidance. Be sure all parts are complete, before assembling. Place all wooden furniture part on a clean and flat soft surface to prevent scratcheds. Refer steps provided as assembling guide.

### **CAUTIONS:**

- 1.Do not **FULLY-TIGHTEN** the nuts or nut bolts until all are in place.
- 2.To prevent thread damage. Ensure that nuts or nut bolts are not over-tighten.
- 3. Hardware are to be kept out of reach from children.

## NOTE:

Illustration images are not product images