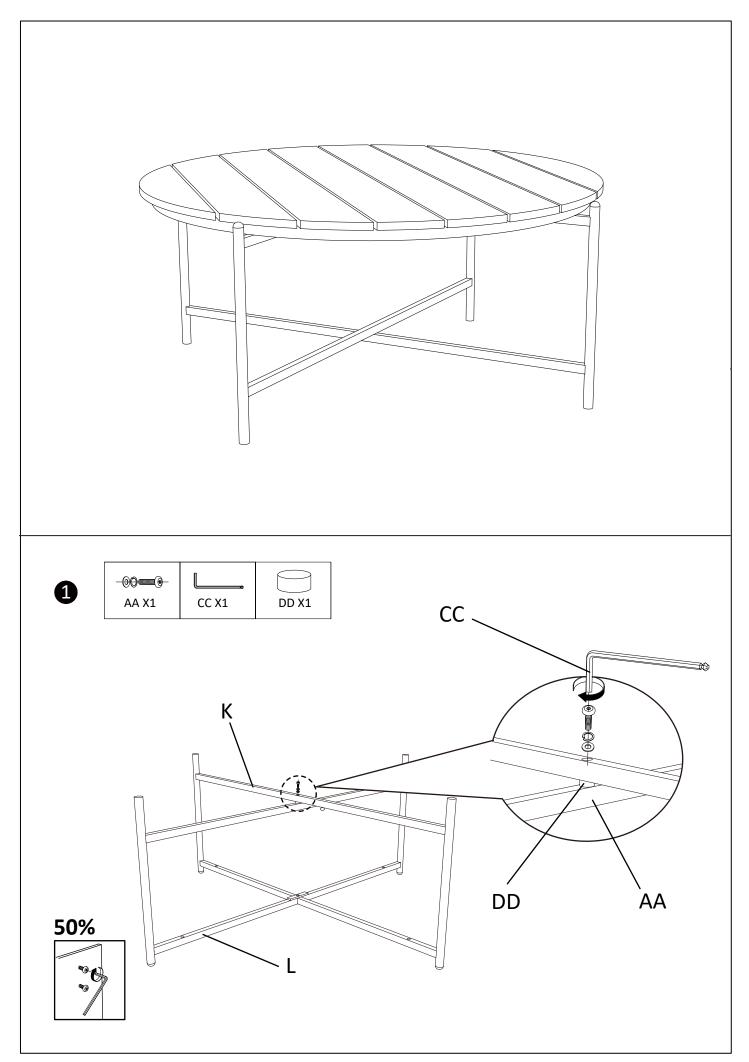

# 7701046\_4 Table For Novella Lounge Set

## ASSEMBLY INSTRUCTIONS

Read this instruction carefully. Refer hardware and furniture parts list for guidance. Be sure all parts are complete, before assembling. Place all wooden furniture part on a clean and flat soft surface to prevent scratcheds. Refer steps provided as assembling guide.

#### CAUTIONS

- 1.Do not **FULLY-TIGHTEN** the nuts or nut bolts until all are in place.
- 2.To prevent thread damage. Ensure that nuts or nut bolts are not over-tighten.
- 3. Hardware are to be kept out of reach from children.