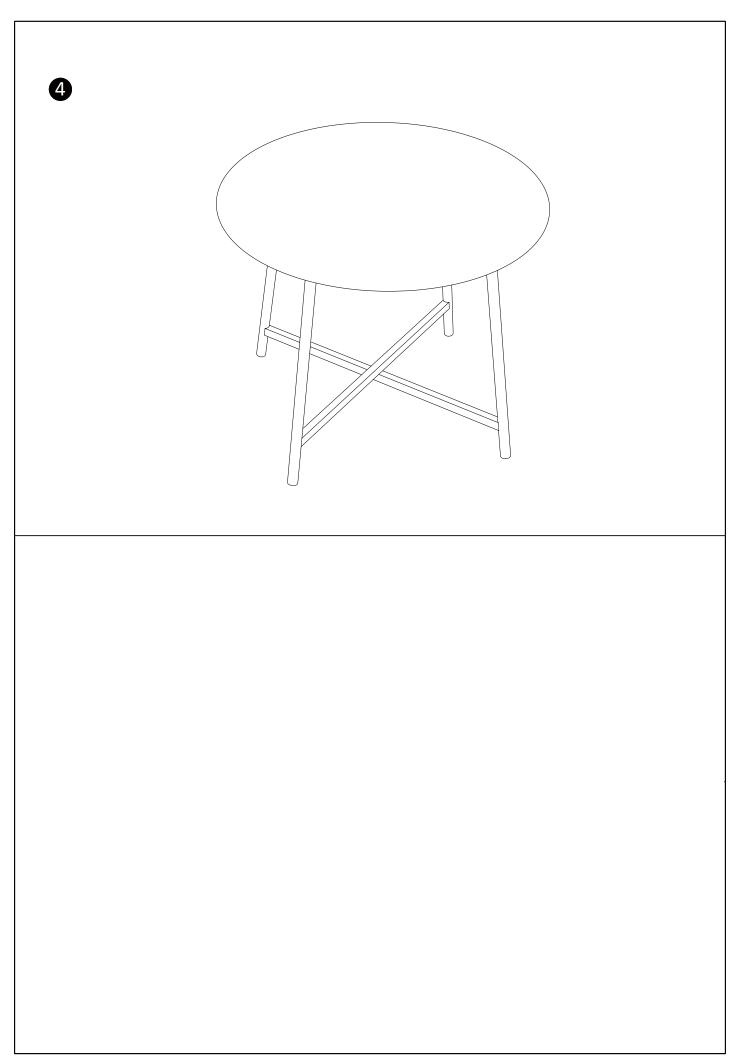

# 7701046\_3 Table For Novella Lounge Set

# **ASSEMBLY INSTRUCTIONS**

Read this instruction carefully. Refer hardware and furniture parts list for guidance. Be sure all parts are complete, before assembling. Place all wooden furniture part on a clean and flat soft surface to prevent scratcheds. Refer steps provided as assembling guide.

#### CAUTIONS

- 1.Do not FULLY-TIGHTEN the nuts or nut bolts until all are in place.
- 2.To prevent thread damage. Ensure that nuts or nut bolts are not over-tighten.
- 3. Hardware are to be kept out of reach from children.