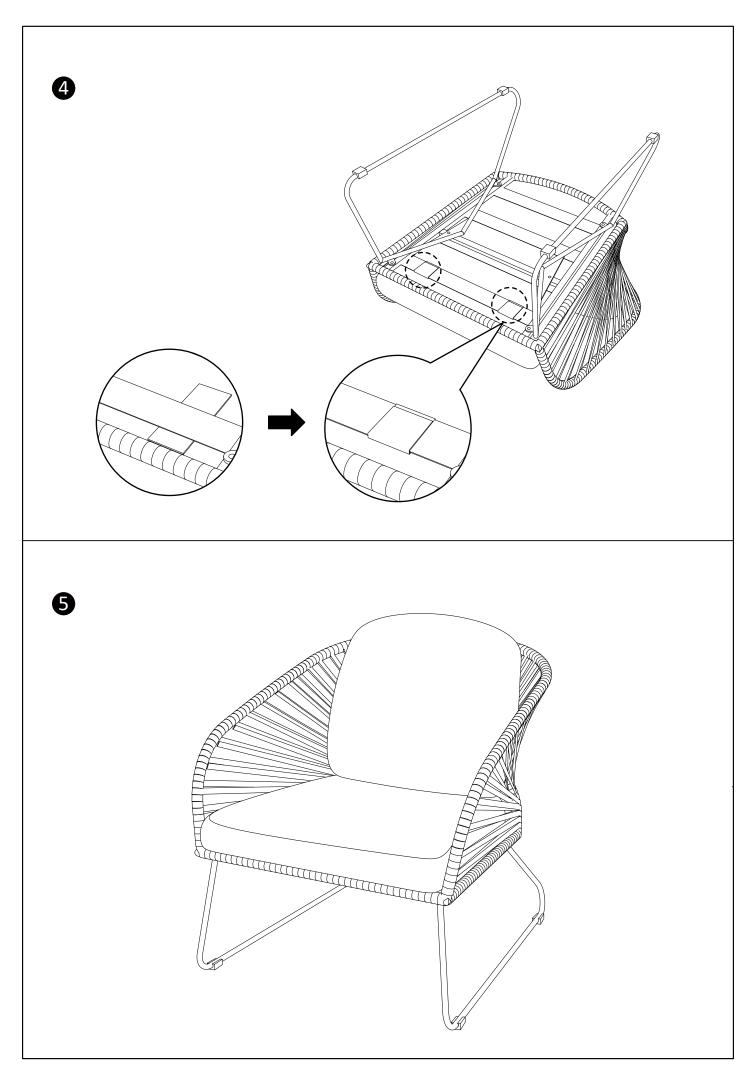

# 7701046\_2 Chair For Novella Lounge Set

# **ASSEMBLY INSTRUCTIONS**

Read this instruction carefully. Refer hardware and furniture parts list for guidance. Be sure all parts are complete, before assembling. Place all wooden furniture part on a clean and flat soft surface to prevent scratcheds. Refer steps provided as assembling guide.

## **CAUTIONS:**

- 1.Do not FULLY-TIGHTEN the nuts or nut bolts until all are in place.
- 2. To prevent thread damage. Ensure that nuts or nut bolts are not over-tighten.
- 3. Hardware are to be kept out of reach from children.