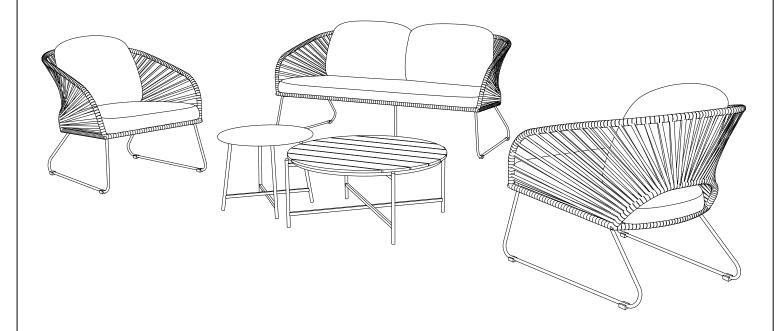

# 7701046 Novella lounge Set

## NOTE:

Illustration images are not product images