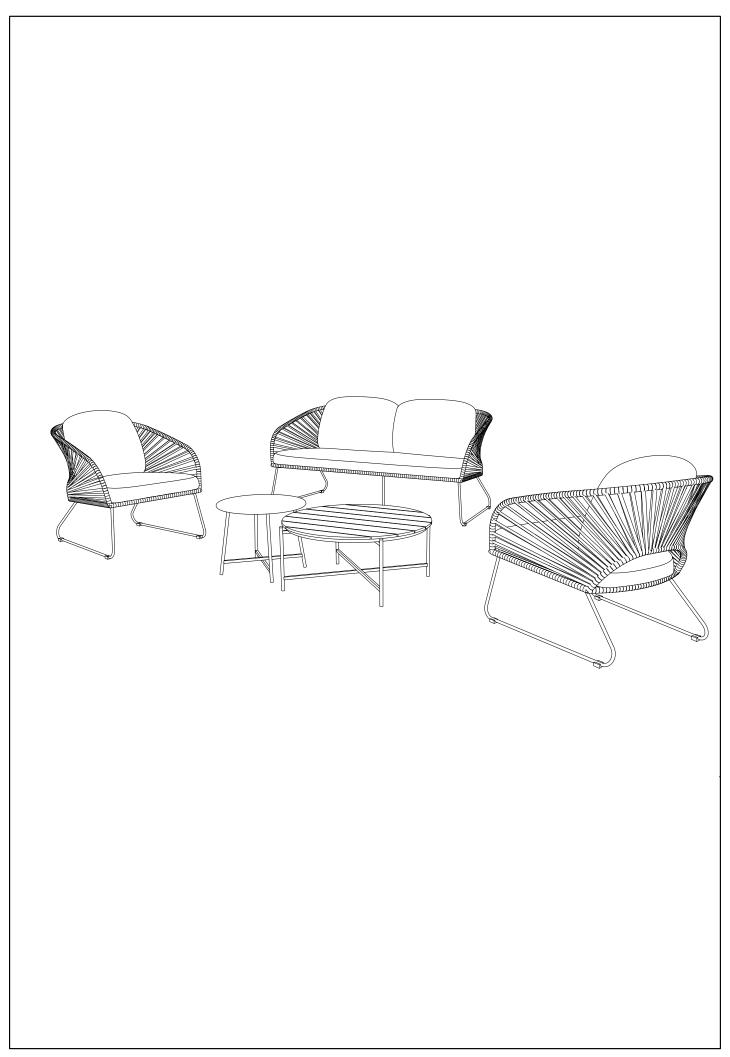

# 7701046 Novella lounge Set

# **ASSEMBLY INSTRUCTIONS**

Read this instruction carefully. Refer hardware and furniture parts list for guidance. Be sure all parts are complete, before assembling. Place all wooden furniture part on a clean and flat soft surface to prevent scratcheds. Refer steps provided as assembling guide.

## CAUTIONS:

- 1.Do not FULLY-TIGHTEN the nuts or nut bolts until all are in place.
- 2. To prevent thread damage. Ensure that nuts or nut bolts are not over-tighten.
- 3. Hardware are to be kept out of reach from children.

## NOTE:

Illustration images are not product images