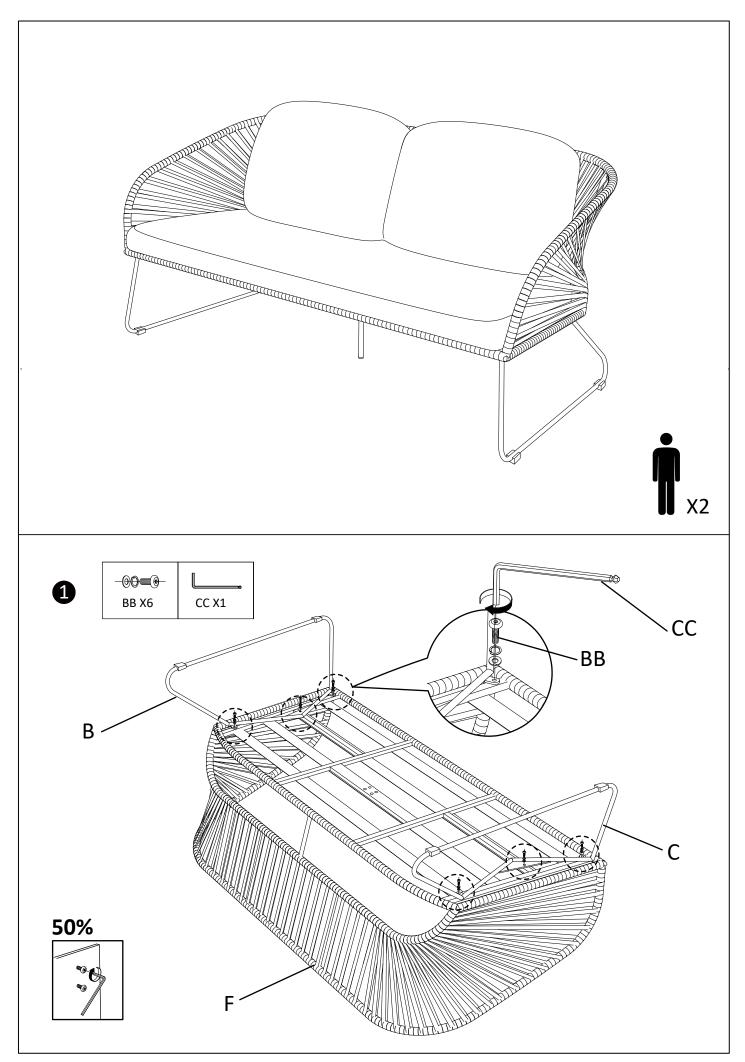

# 7701046\_1 Sofa For Novella Lounge Set

# ASSEMBLY INSTRUCTIONS

Read this instruction carefully. Refer hardware and furniture parts list for guidance. Be sure all parts are complete, before assembling. Place all wooden furniture part on a clean and flat soft surface to prevent scratcheds. Refer steps provided as assembling guide.

### **CAUTIONS:**

- 1.Do not **FULLY-TIGHTEN** the nuts or nut bolts until all are in place.
- 2.To prevent thread damage. Ensure that nuts or nut bolts are not over-tighten.
- 3. Hardware are to be kept out of reach from children.

## NOTE:

Illustration images are not product images