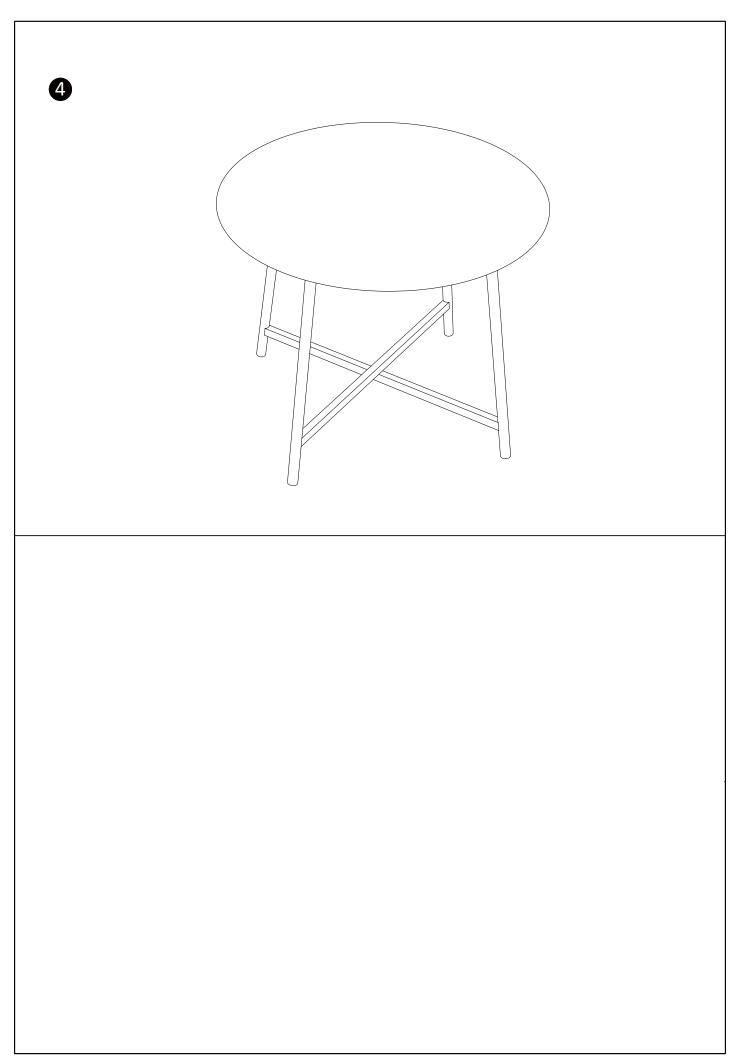

# 7701045\_3 Table For Novella Lounge Set

## **ASSEMBLY INSTRUCTIONS**

Read this instruction carefully. Refer hardware and furniture parts list for guidance. Be sure all parts are complete, before assembling. Place all wooden furniture part on a clean and flat soft surface to prevent scratcheds. Refer steps provided as assembling guide.

#### CAUTIONS

- 1.Do not FULLY-TIGHTEN the nuts or nut bolts until all are in place.
- 2.To prevent thread damage. Ensure that nuts or nut bolts are not over-tighten.
- 3. Hardware are to be kept out of reach from children.