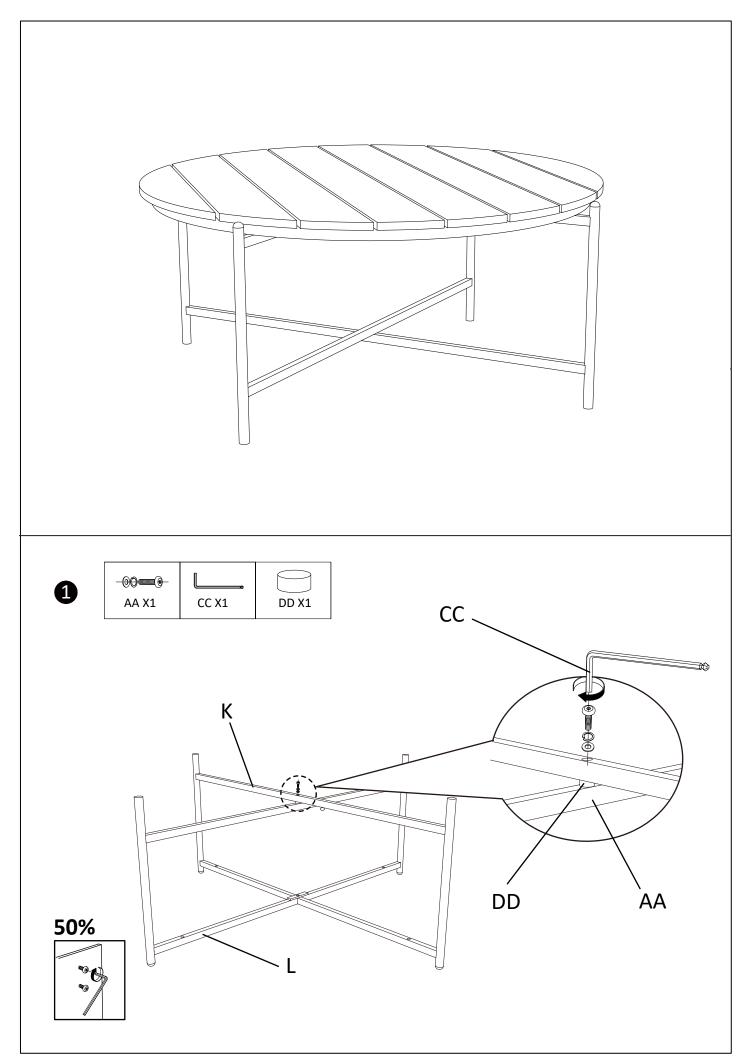

# 7701045\_4 Table For Novella Lounge Set

## **ASSEMBLY INSTRUCTIONS**

Read this instruction carefully. Refer hardware and furniture parts list for guidance. Be sure all parts are complete, before assembling. Place all wooden furniture part on a clean and flat soft surface to prevent scratcheds. Refer steps provided as assembling guide.

#### CAUTIONS

- 1.Do not **FULLY-TIGHTEN** the nuts or nut bolts until all are in place.
- 2.To prevent thread damage. Ensure that nuts or nut bolts are not over-tighten.
- 3. Hardware are to be kept out of reach from children.