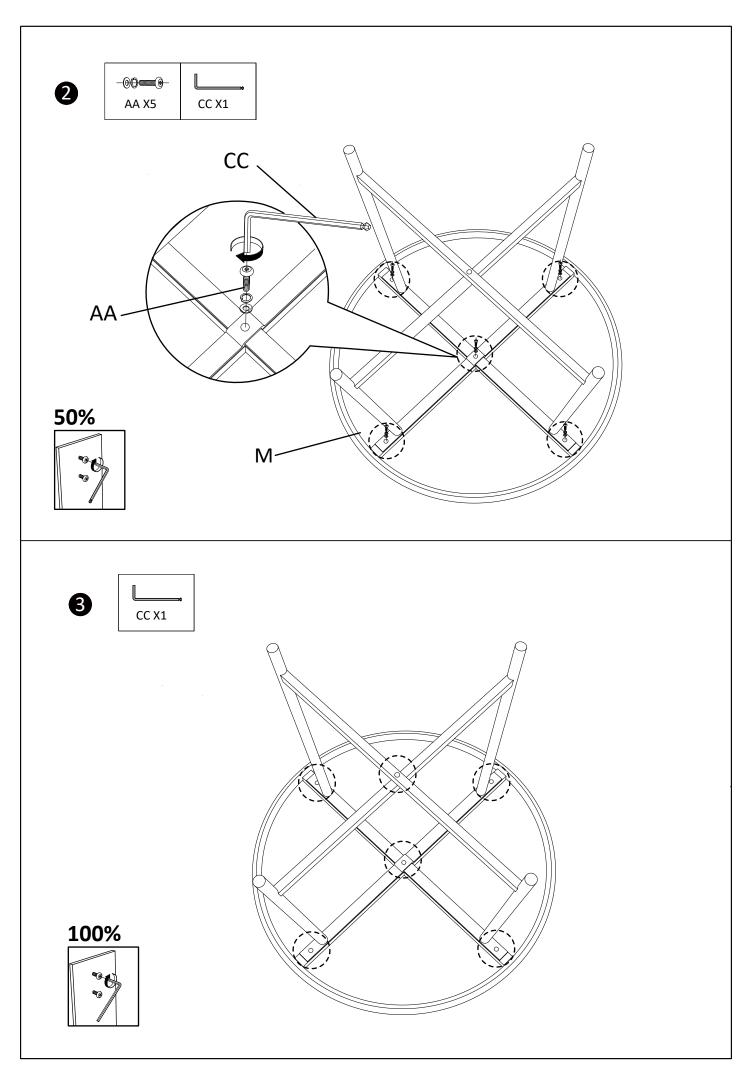

# 7701045\_3 Table For Novella Lounge Set

## **ASSEMBLY INSTRUCTIONS**

Read this instruction carefully. Refer hardware and furniture parts list for guidance. Be sure all parts are complete, before assembling. Place all wooden furniture part on a clean and flat soft surface to prevent scratcheds. Refer steps provided as assembling guide.

#### CAUTIONS

- 1.Do not FULLY-TIGHTEN the nuts or nut bolts until all are in place.
- 2.To prevent thread damage. Ensure that nuts or nut bolts are not over-tighten.
- 3. Hardware are to be kept out of reach from children.