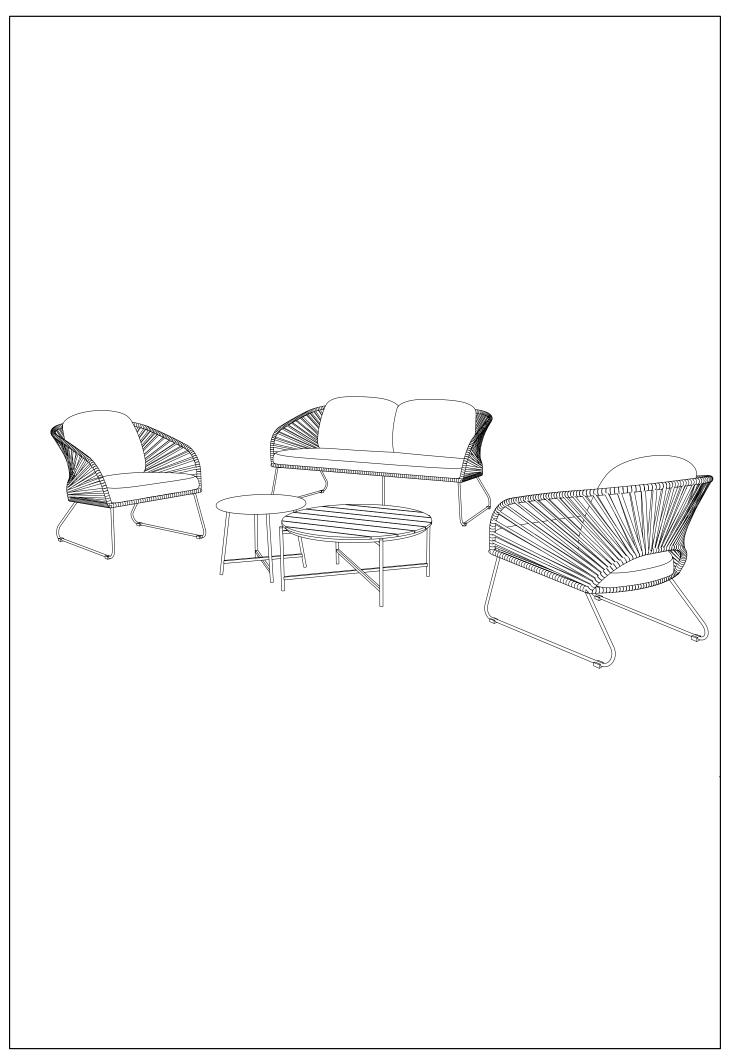

# 7701045 Novella lounge Set

## **ASSEMBLY INSTRUCTIONS**

Read this instruction carefully. Refer hardware and furniture parts list for guidance. Be sure all parts are complete, before assembling. Place all wooden furniture part on a clean and flat soft surface to prevent scratcheds. Refer steps provided as assembling guide.

### CAUTIONS:

- 1.Do not FULLY-TIGHTEN the nuts or nut bolts until all are in place.
- 2. To prevent thread damage. Ensure that nuts or nut bolts are not over-tighten.
- 3. Hardware are to be kept out of reach from children.

### NOTE:

Illustration images are not product images