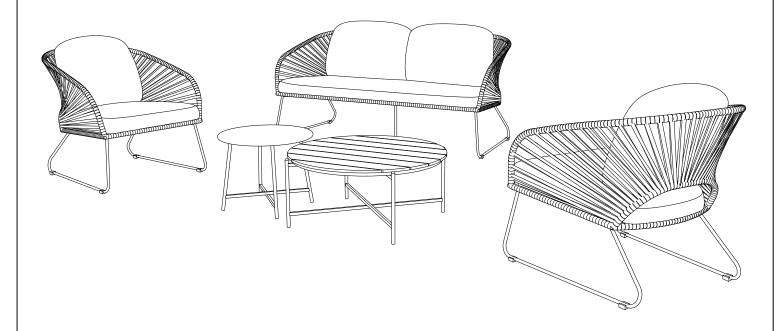

# 7701045 Novella lounge Set

### NOTE:

Illustration images are not product images