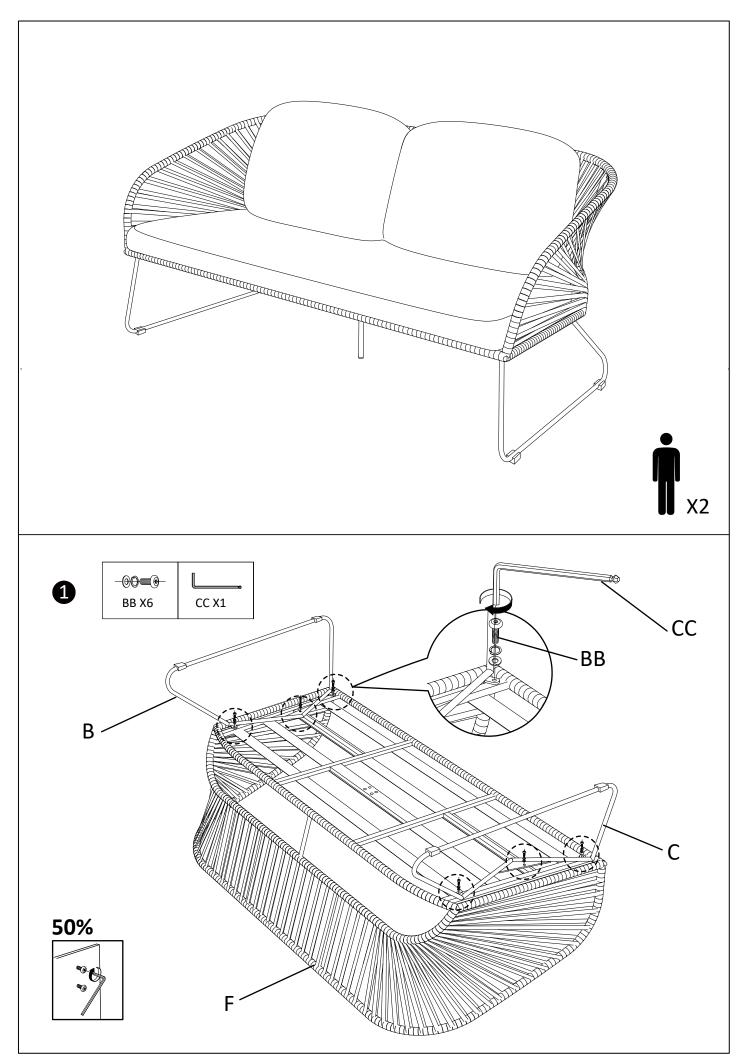

# 7701045\_1 Sofa For Novella Lounge Set

## ASSEMBLY INSTRUCTIONS

Read this instruction carefully. Refer hardware and furniture parts list for guidance. Be sure all parts are complete, before assembling. Place all wooden furniture part on a clean and flat soft surface to prevent scratcheds. Refer steps provided as assembling guide.

### **CAUTIONS:**

- 1.Do not **FULLY-TIGHTEN** the nuts or nut bolts until all are in place.
- 2.To prevent thread damage. Ensure that nuts or nut bolts are not over-tighten.
- 3. Hardware are to be kept out of reach from children.