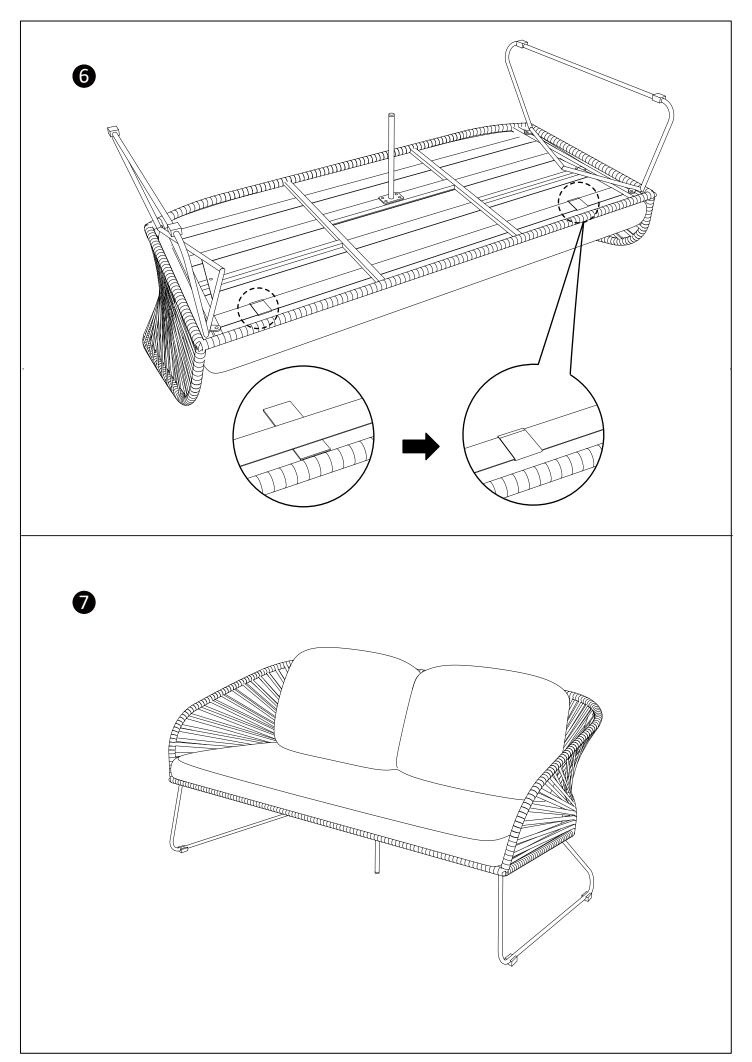

# 7701045\_1 Sofa For Novella Lounge Set

## ASSEMBLY INSTRUCTIONS

Read this instruction carefully. Refer hardware and furniture parts list for guidance. Be sure all parts are complete, before assembling. Place all wooden furniture part on a clean and flat soft surface to prevent scratcheds. Refer steps provided as assembling guide.

### **CAUTIONS:**

- 1.Do not **FULLY-TIGHTEN** the nuts or nut bolts until all are in place.
- 2.To prevent thread damage. Ensure that nuts or nut bolts are not over-tighten.
- 3. Hardware are to be kept out of reach from children.

### NOTE:

Illustration images are not product images