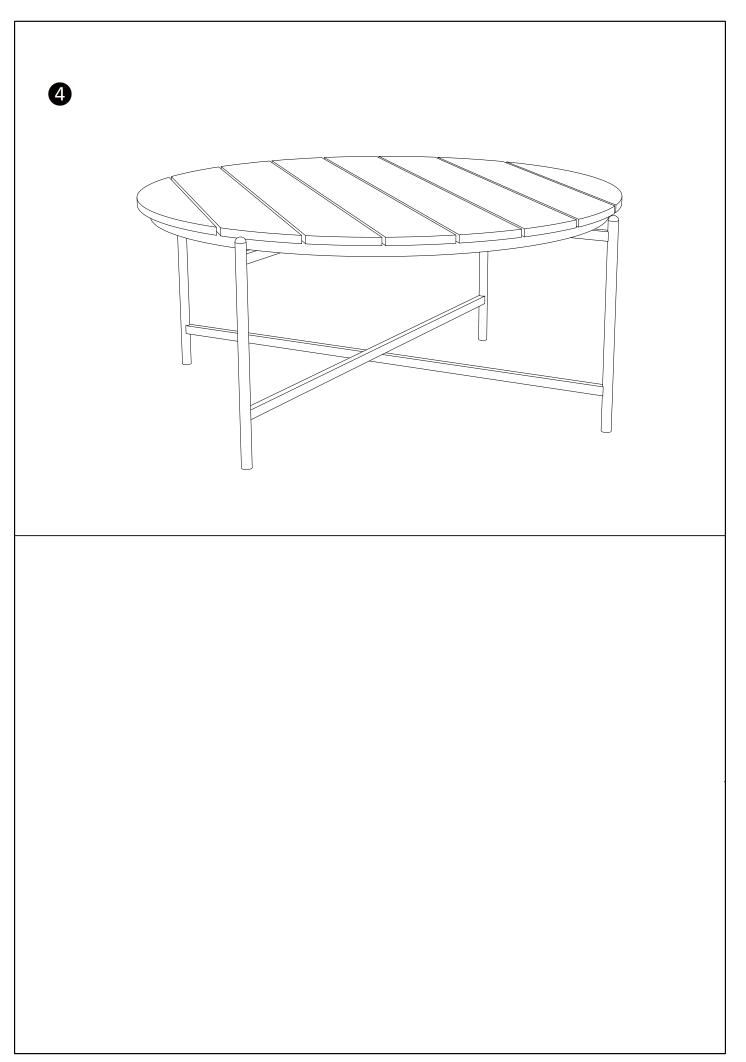

# 7701045\_4 Table For Novella Lounge Set

## **ASSEMBLY INSTRUCTIONS**

Read this instruction carefully. Refer hardware and furniture parts list for guidance. Be sure all parts are complete, before assembling. Place all wooden furniture part on a clean and flat soft surface to prevent scratcheds. Refer steps provided as assembling guide.

#### CAUTIONS

- 1.Do not **FULLY-TIGHTEN** the nuts or nut bolts until all are in place.
- 2.To prevent thread damage. Ensure that nuts or nut bolts are not over-tighten.
- 3. Hardware are to be kept out of reach from children.