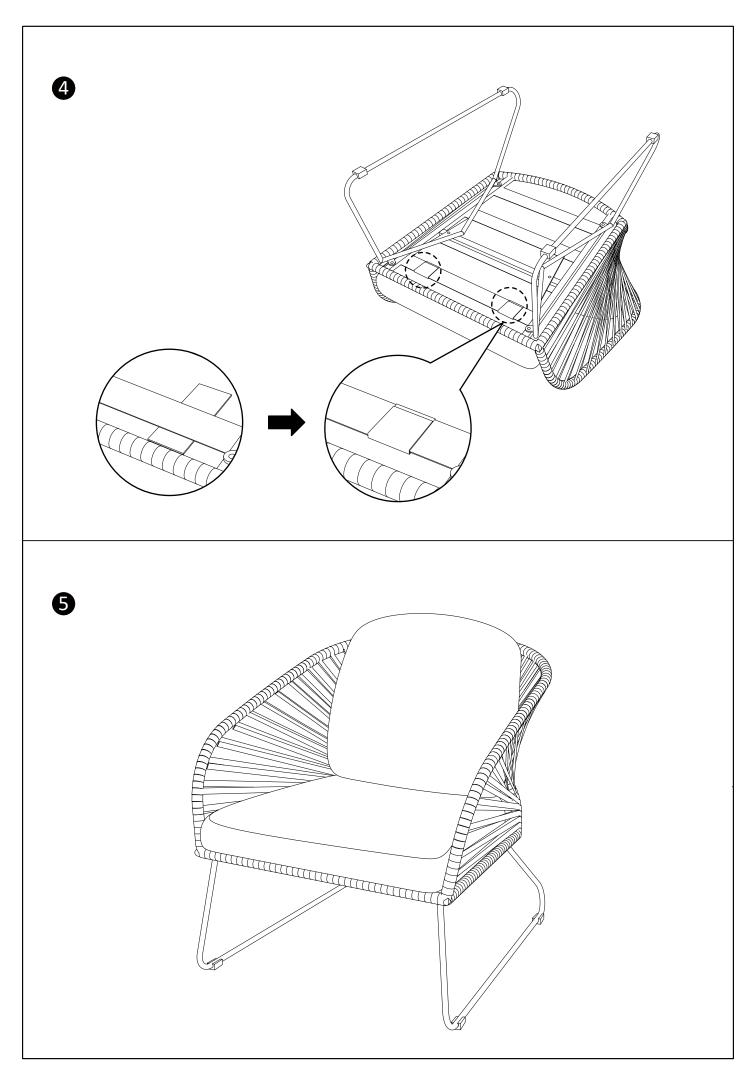

# 7701045\_2 Chair For Novella Lounge Set

## **ASSEMBLY INSTRUCTIONS**

Read this instruction carefully. Refer hardware and furniture parts list for guidance. Be sure all parts are complete, before assembling. Place all wooden furniture part on a clean and flat soft surface to prevent scratcheds. Refer steps provided as assembling guide.

### **CAUTIONS:**

- 1.Do not FULLY-TIGHTEN the nuts or nut bolts until all are in place.
- 2. To prevent thread damage. Ensure that nuts or nut bolts are not over-tighten.
- 3. Hardware are to be kept out of reach from children.