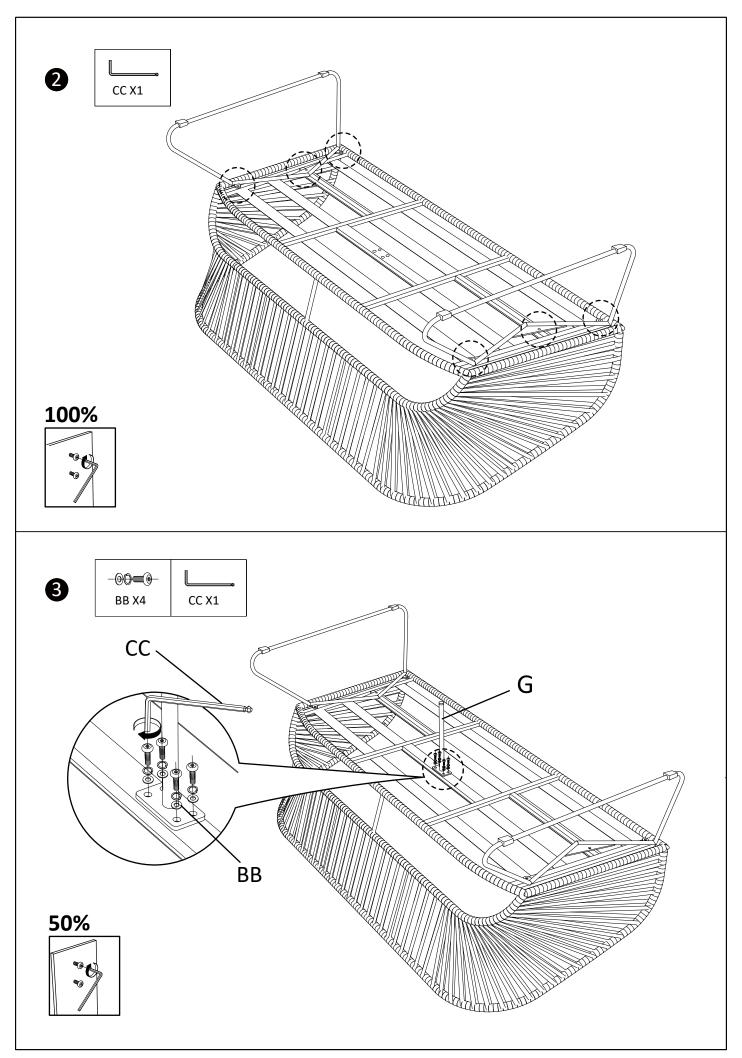

# 7701045\_1 Sofa For Novella Lounge Set

## ASSEMBLY INSTRUCTIONS

Read this instruction carefully. Refer hardware and furniture parts list for guidance. Be sure all parts are complete, before assembling. Place all wooden furniture part on a clean and flat soft surface to prevent scratcheds. Refer steps provided as assembling guide.

### **CAUTIONS:**

- 1.Do not **FULLY-TIGHTEN** the nuts or nut bolts until all are in place.
- 2.To prevent thread damage. Ensure that nuts or nut bolts are not over-tighten.
- 3. Hardware are to be kept out of reach from children.

### NOTE:

Illustration images are not product images