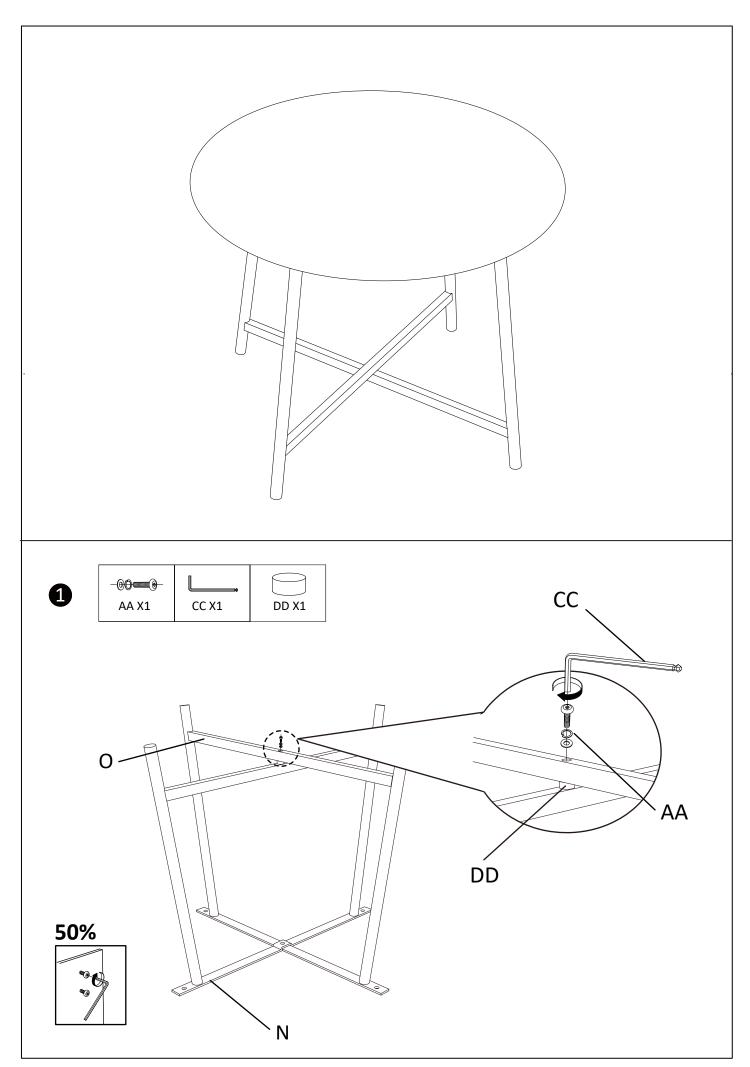

# 7701045\_3 Table For Novella Lounge Set

## **ASSEMBLY INSTRUCTIONS**

Read this instruction carefully. Refer hardware and furniture parts list for guidance. Be sure all parts are complete, before assembling. Place all wooden furniture part on a clean and flat soft surface to prevent scratcheds. Refer steps provided as assembling guide.

#### CAUTIONS

- 1.Do not FULLY-TIGHTEN the nuts or nut bolts until all are in place.
- 2.To prevent thread damage. Ensure that nuts or nut bolts are not over-tighten.
- 3. Hardware are to be kept out of reach from children.