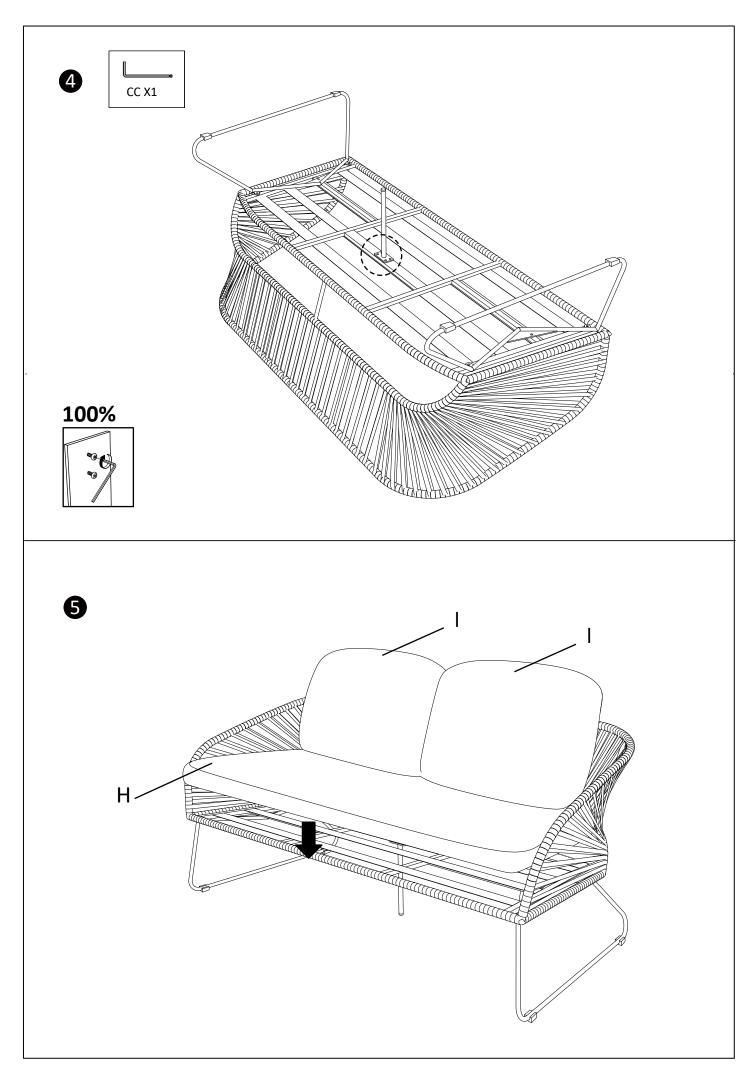

# 7701045\_1 Sofa For Novella Lounge Set

## ASSEMBLY INSTRUCTIONS

Read this instruction carefully. Refer hardware and furniture parts list for guidance. Be sure all parts are complete, before assembling. Place all wooden furniture part on a clean and flat soft surface to prevent scratcheds. Refer steps provided as assembling guide.

### **CAUTIONS:**

- 1.Do not **FULLY-TIGHTEN** the nuts or nut bolts until all are in place.
- 2.To prevent thread damage. Ensure that nuts or nut bolts are not over-tighten.
- 3. Hardware are to be kept out of reach from children.

### NOTE:

Illustration images are not product images