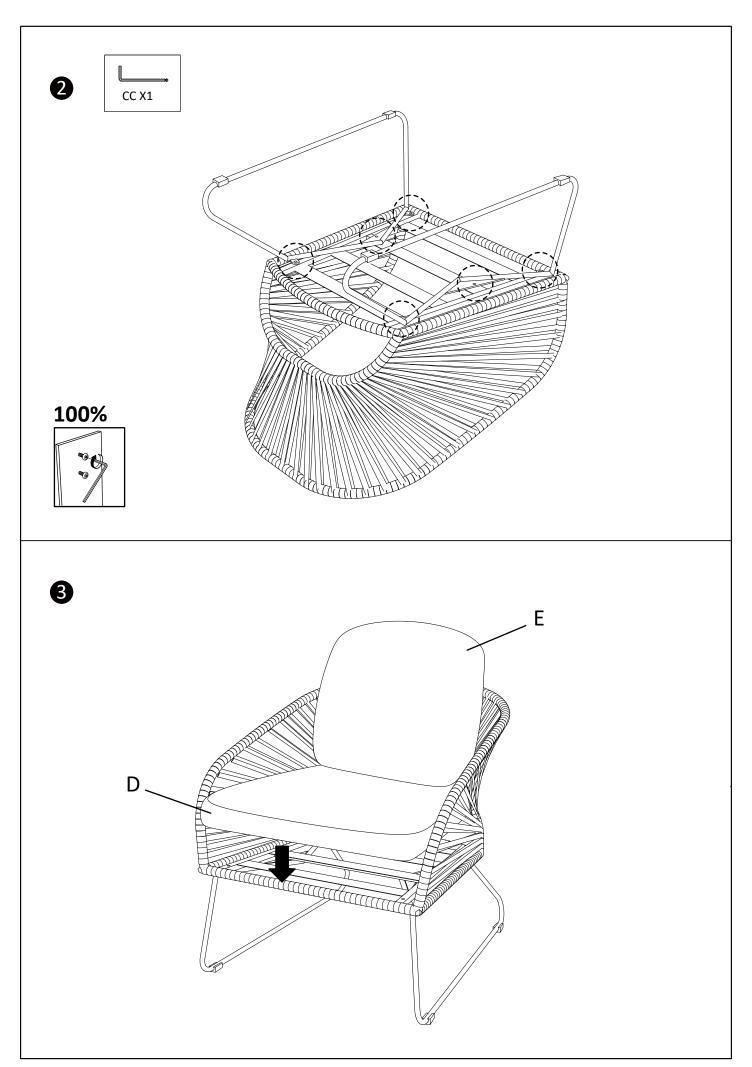

# 7701045\_2 Chair For Novella Lounge Set

## **ASSEMBLY INSTRUCTIONS**

Read this instruction carefully. Refer hardware and furniture parts list for guidance. Be sure all parts are complete, before assembling. Place all wooden furniture part on a clean and flat soft surface to prevent scratcheds. Refer steps provided as assembling guide.

### **CAUTIONS:**

- 1.Do not FULLY-TIGHTEN the nuts or nut bolts until all are in place.
- 2. To prevent thread damage. Ensure that nuts or nut bolts are not over-tighten.
- 3. Hardware are to be kept out of reach from children.