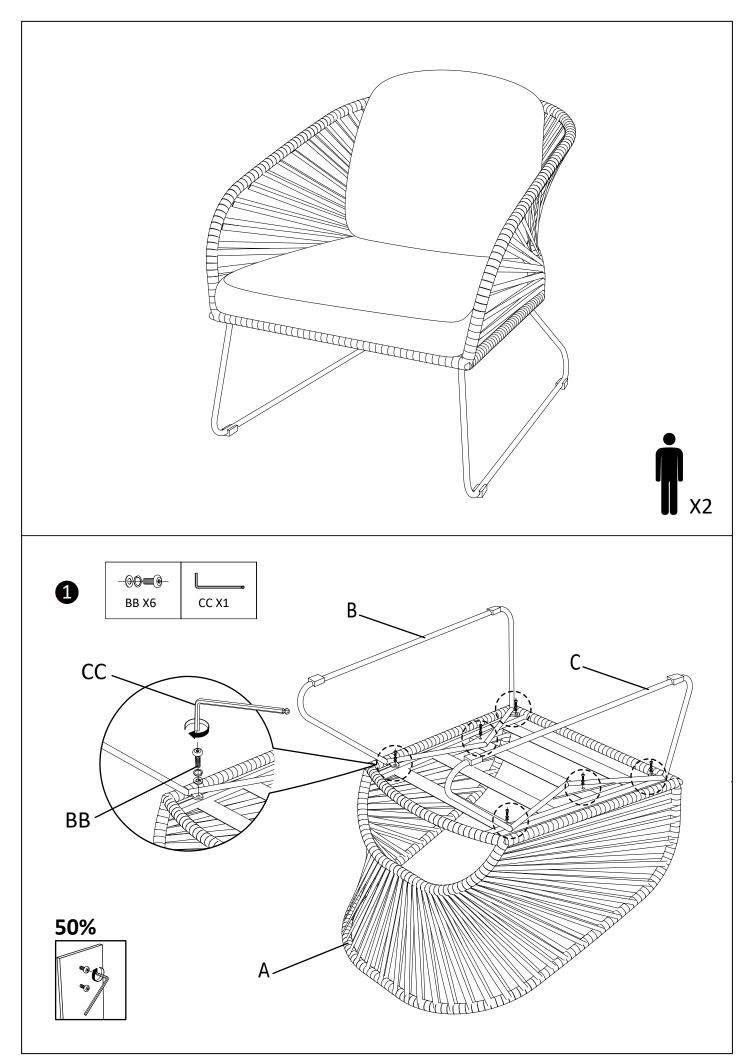

# 7701045\_2 Chair For Novella Lounge Set

## **ASSEMBLY INSTRUCTIONS**

Read this instruction carefully. Refer hardware and furniture parts list for guidance. Be sure all parts are complete, before assembling. Place all wooden furniture part on a clean and flat soft surface to prevent scratcheds. Refer steps provided as assembling guide.

### **CAUTIONS:**

- 1.Do not FULLY-TIGHTEN the nuts or nut bolts until all are in place.
- 2. To prevent thread damage. Ensure that nuts or nut bolts are not over-tighten.
- 3. Hardware are to be kept out of reach from children.