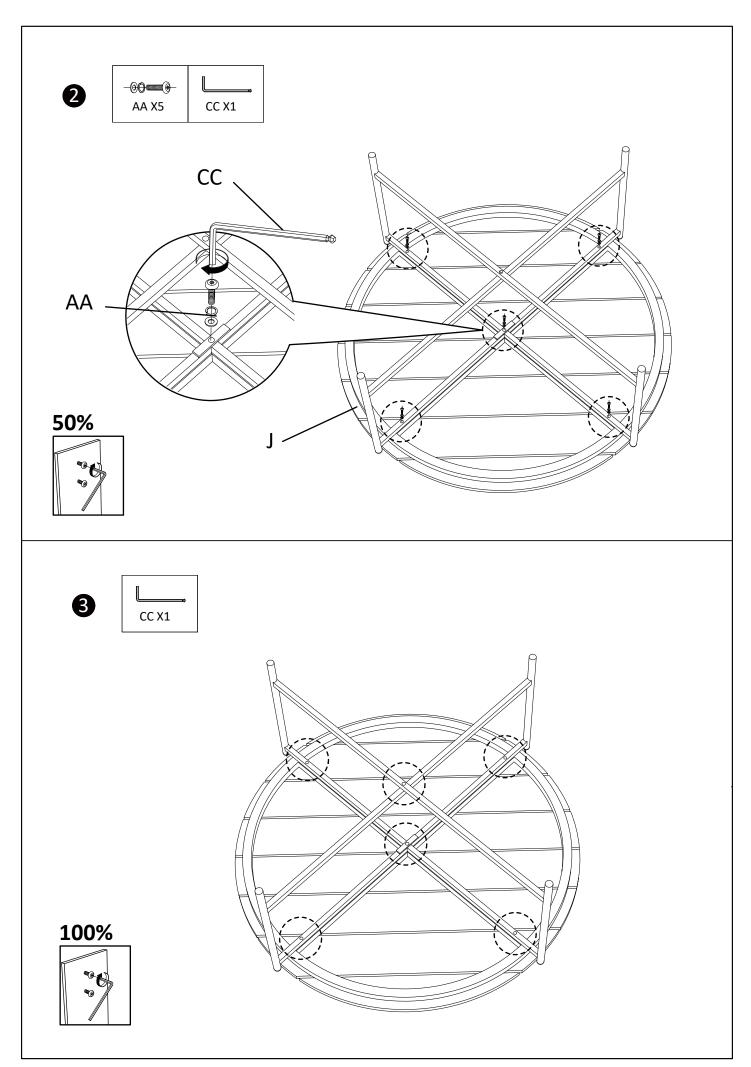

# 7701045\_3 Table For Novella Lounge Set

## **ASSEMBLY INSTRUCTIONS**

Read this instruction carefully. Refer hardware and furniture parts list for guidance. Be sure all parts are complete, before assembling. Place all wooden furniture part on a clean and flat soft surface to prevent scratcheds. Refer steps provided as assembling guide.

#### CAUTIONS

- 1.Do not FULLY-TIGHTEN the nuts or nut bolts until all are in place.
- 2.To prevent thread damage. Ensure that nuts or nut bolts are not over-tighten.
- 3. Hardware are to be kept out of reach from children.