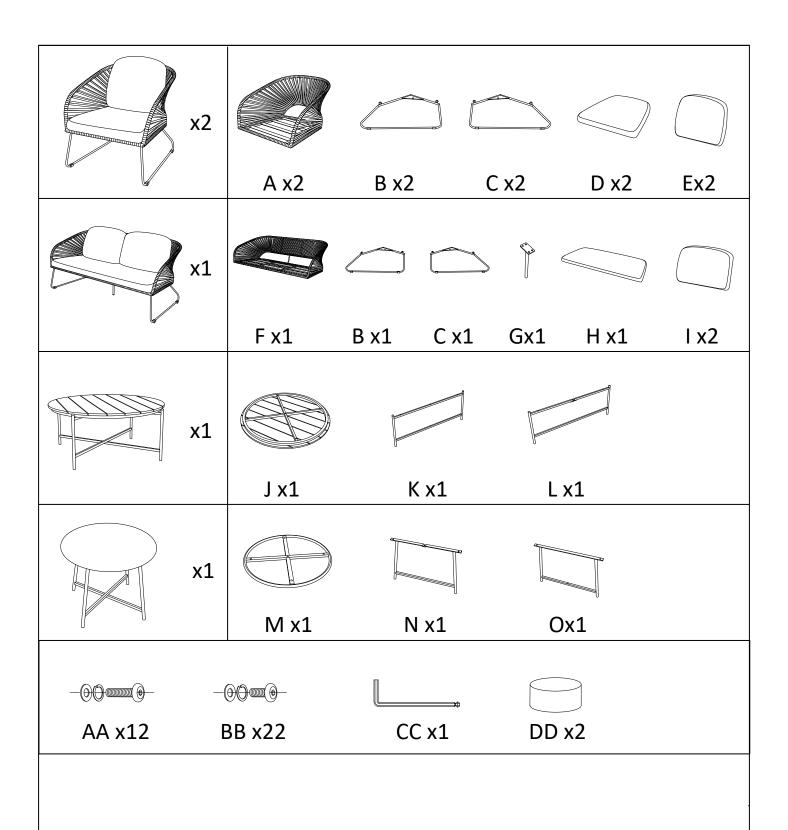

# 7701045 Novella lounge Set

### NOTE:

Illustration images are not product images